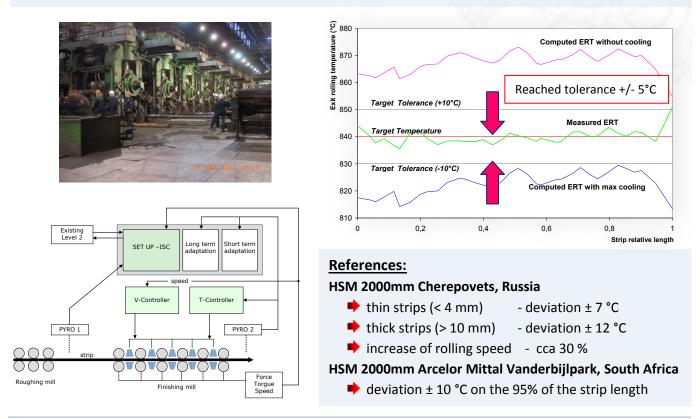

## Cooling Strategies and Temperature Control

Computer simulations and software solutions for temperature control of hot rolled flat and long products and rolls.

Hot strip mill Level 2 subsystem for on-line prediction of cooling strategies and control of the Inter Stand Cooling to reach target exit temperature as uniform as possible along strip length.