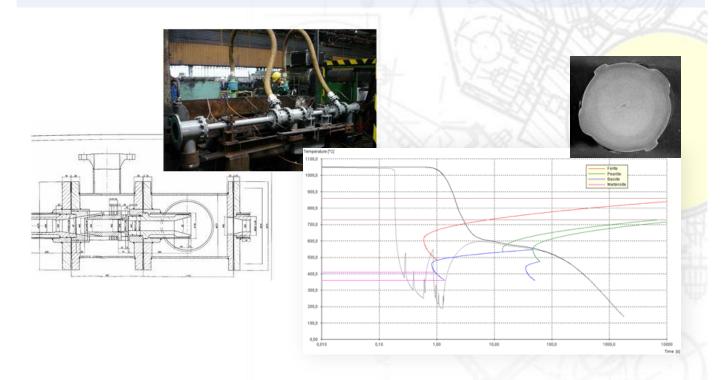

## Design of technology of final cooling of hot rolled reinforcing bars

Design of sectional cooling of work rolls to reach target strip profile