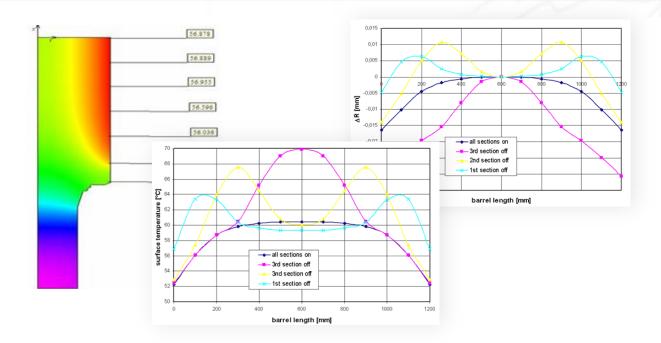

## Design of technology of final cooling of hot rolled reinforcing bars

Design of sectional cooling of work rolls to reach target strip profile