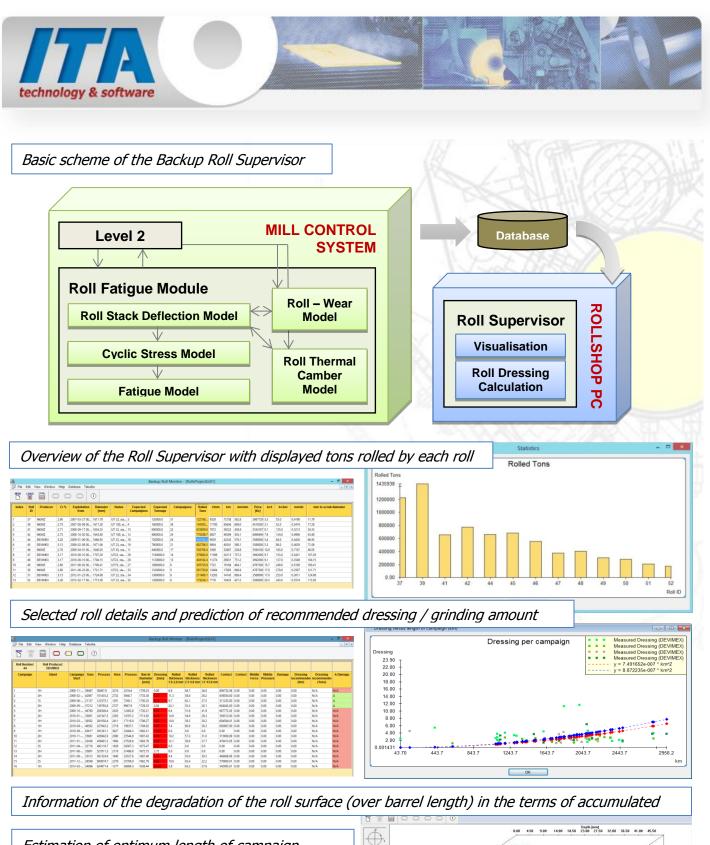

## **Backup Roll Supervisor**

Software module for on-line monitoring of residual fatigue life of backup rolls and prediction of optimum depth of dressing amount

## The Backup Roll Supervisor Benefits:

• Optimization of the length of the backup roll campaign Monitoring of damage accumulated in the surface layer of backup roll can prolong its campaign. Expensive back up rolls can be exploited longer than scheduled. Sometimes the campaign can be shortened to avoid unexpected total damage of rolls when they are overloaded.

## • Controlled backup roll grinding

Estimation of the up to date depth of damaged layer enables to grind away only the necessary layer so the backup roll process life can be prolonged!

ITA Ltd., Martinská 6, 709 00 Ostrava, Czech Republic www.ita-tech.cz, mail@ita-tech.cz, tel.: +420 596 625 136