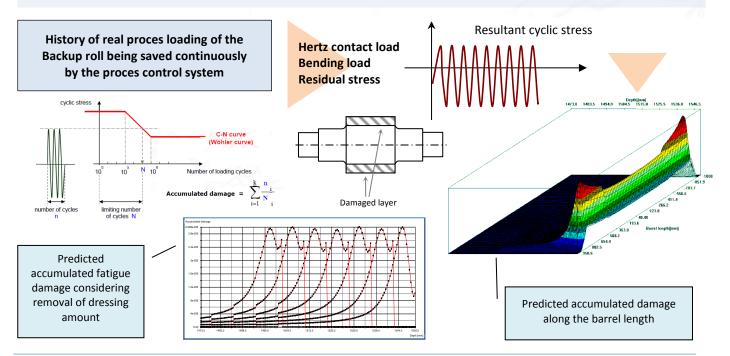

## **Backup Roll Supervisor**

Software module for on-line monitoring of residual fatigue life of backup rolls and prediction of optimum depth of dressing amount

## The Backup Roll Supervisor Benefits:

• Optimization of the length of the backup roll campaign Monitoring of damage accumulated in the surface layer of backup roll can prolong its campaign. Expensive back up rolls can be exploited longer than scheduled. Sometimes the campaign can be shortened to avoid unexpected total damage of rolls when they are overloaded.

## • Controlled backup roll grinding

Estimation of the up to date depth of damaged layer enables to grind away only the necessary layer so the backup roll process life can be prolonged!

ITA Ltd., Martinská 6, 709 00 Ostrava, Czech Republic www.ita-tech.cz, mail@ita-tech.cz, tel.: +420 596 625 136